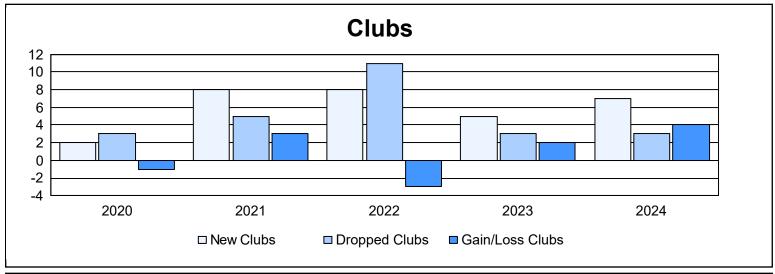

District 416 As of June 2024 Cumulative

| Year      | New<br>Clubs | Dropped<br>Clubs | Gain/<br>Loss<br>Clubs | New<br>Members | Charter<br>Members | Reinstate<br>Members | Transfer<br>Members | Total<br>Member<br>Added | Total<br>Members<br>Dropped | Gain/<br>Loss<br>Members |
|-----------|--------------|------------------|------------------------|----------------|--------------------|----------------------|---------------------|--------------------------|-----------------------------|--------------------------|
| 2019-2020 | 2            | 3                | -1                     | 406            | 138                | 34                   | 2                   | 580                      | 442                         | 138                      |
| 2020-2021 | 8            | 5                | 3                      | 245            | 191                | 3                    | 4                   | 443                      | 749                         | -306                     |
| 2021-2022 | 8            | 11               | -3                     | 353            | 185                | 30                   | 1                   | 569                      | 521                         | 48                       |
| 2022-2023 | 5            | 3                | 2                      | 425            | 108                | 34                   | 1                   | 568                      | 491                         | 77                       |
| 2023-2024 | 7            | 3                | 4                      | 510            | 195                | 52                   | 1                   | 758                      | 559                         | 199                      |
| Average   | 6            | 5                | 1                      | 388            | 163                | 31                   | 2                   | 584                      | 552                         | 31                       |